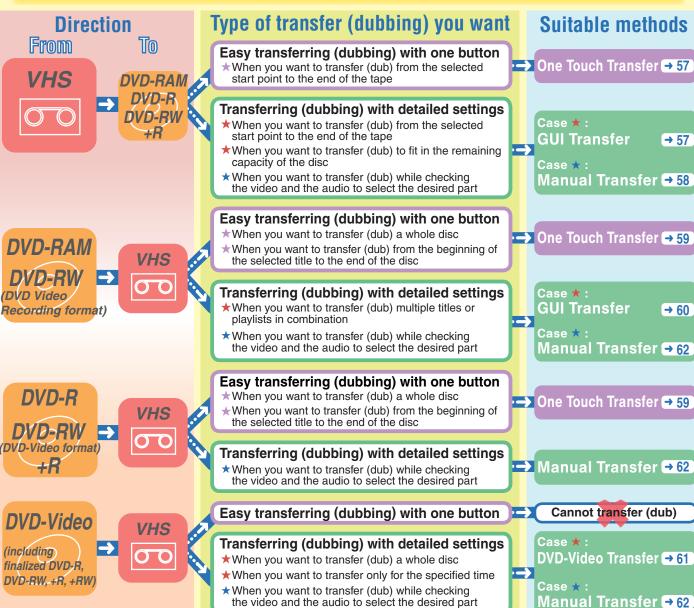

# Transferring (Dubbing)

You can select from a variety of methods to transfer (dub) on the unit.