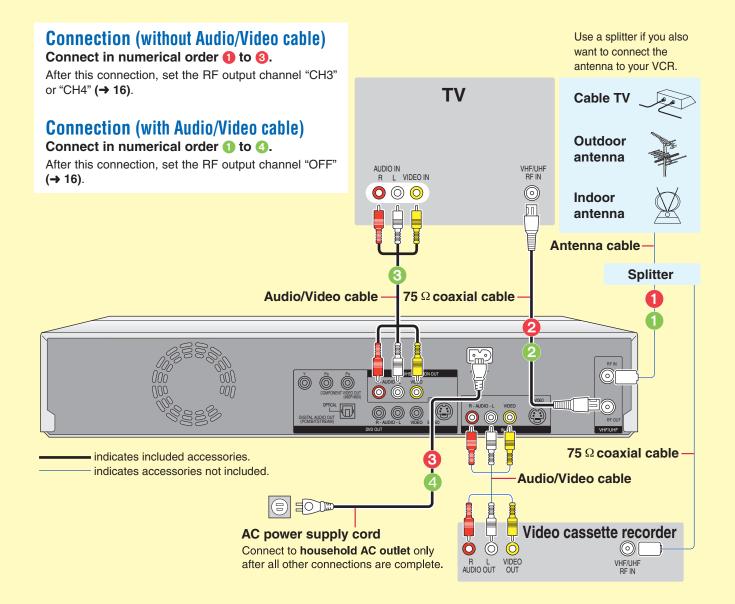

# Connection

Please read "Precautions for installation".  $(\rightarrow 3)$ 

Before connection, turn off all equipment and read the appropriate operating instructions.

## **DVD output and DVD/VHS output**

The unit has DVD/VHS COMMON output terminals and DVD output terminals.

#### DVD/VHS COMMON OUT

For DVD/VHS COMMON output terminals, both DVD and VHS signals can be output.

### DVD OUT

This is the dedicated terminal for enjoying pictures played on DVD in higher picture quality ( $\rightarrow$  15).

If your TV is connected to the DVD output terminals, the VHS picture is not displayed on your TV unless you select the TP channel ( $\rightarrow$  58).