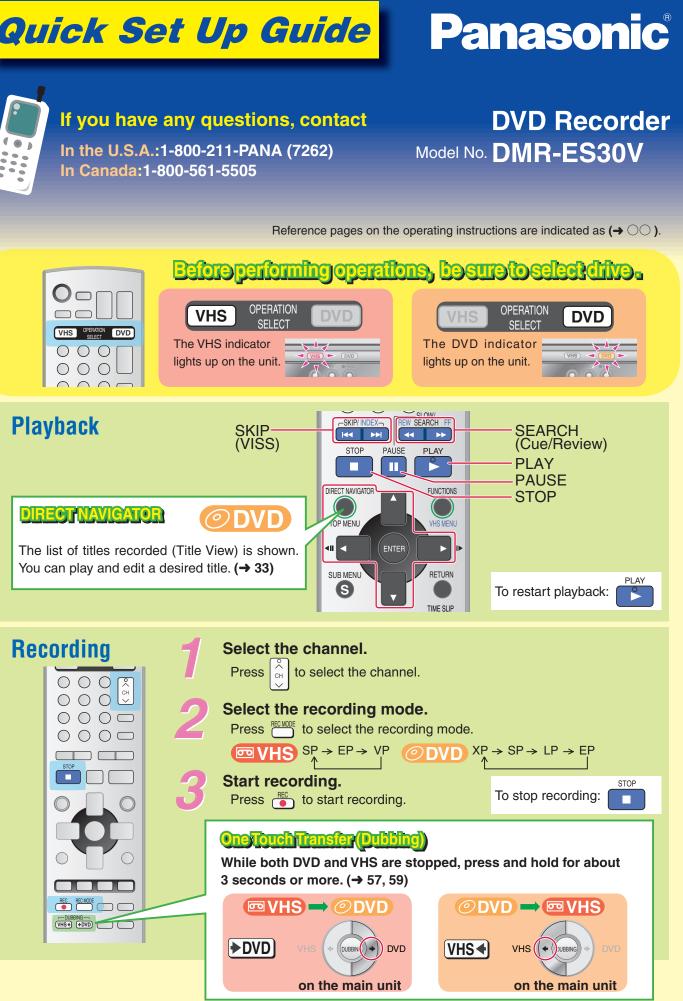

| After finalizing the disc              | ×                                         | ×                           |

### Playing the disc on other DVD players

After recording, it is necessary to finalize (close) DVD-R, DVD-RW and +R in order to be able to play them

 $\checkmark$ : Possible,  $\times$ : Impossible

to DVD-R. etc. Finalize



on other DVD players.

(finalize  $\rightarrow$  31, 64)

**DVD-R** 

DVD-RW

 $+\mathbf{R}$ 









The appearance of your DVD Recorder may differ slightly from that shown in the illustrations.

**VQT0Q97** 

# Connection

Please read "Precautions for installation".  $(\rightarrow 3)$ 

Before connection, turn off all equipment and read the appropriate operating instructions.



## **DVD output and DVD/VHS output**

The unit has DVD/VHS COMMON output terminals and DVD output terminals.

#### DVD/VHS COMMON OUT

For DVD/VHS COMMON output terminals, both DVD and VHS signals can be output.

### DVD OUT

This is the dedicated terminal for enjoying pictures played on DVD in higher picture quality ( $\rightarrow$  15).

If your TV is connected to the DVD output terminals, the VHS picture is not displayed on your TV unless you select the TP channel ( $\rightarrow$  58).





• If the unit c