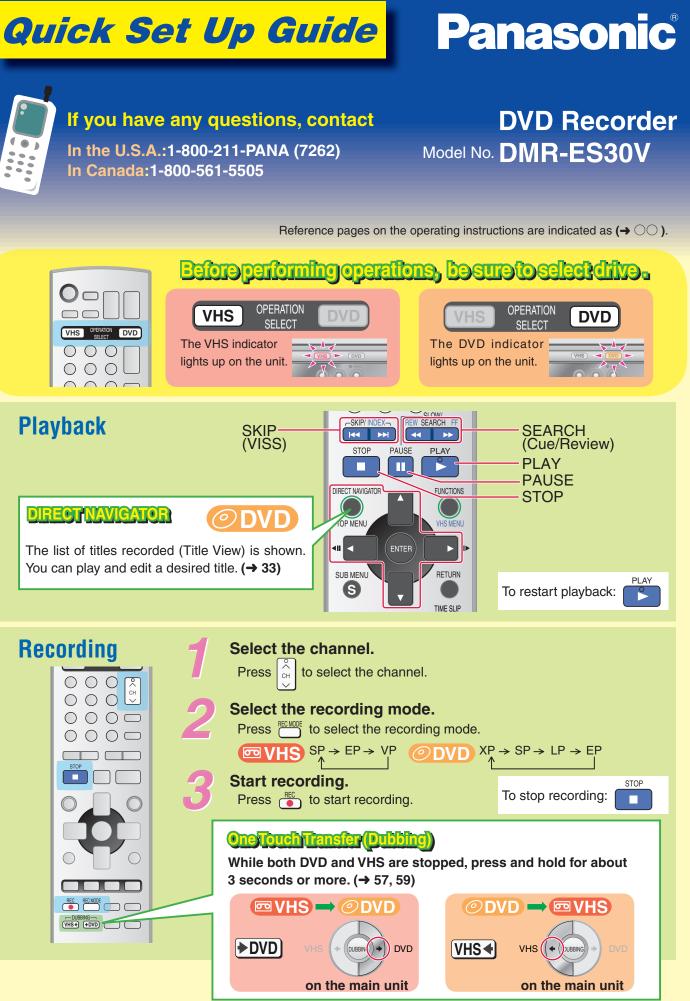

| After finalizing the disc              | ×                                         | ×                           |

### Playing the disc on other DVD players

After recording, it is necessary to finalize (close) DVD-R, DVD-RW and +R in order to be able to play them

 $\checkmark$ : Possible,  $\times$ : Impossible

to DVD-R. etc. Finalize



on other DVD players.

(finalize  $\rightarrow$  31, 64)

**DVD-R** 

DVD-RW

 $+\mathbf{R}$ 









The appearance of your DVD Recorder may differ slightly from that shown in the illustrations.

**VQT0Q97** 

# Connection

Please read "Precautions for installation".  $(\rightarrow 3)$ 

Before connection, turn off all equipment and read the appropriate operating instructions.



## **DVD output and DVD/VHS output**

The unit has DVD/VHS COMMON output terminals and DVD output terminals.

#### DVD/VHS COMMON OUT

For DVD/VHS COMMON output terminals, both DVD and VHS signals can be output.

### DVD OUT

This is the dedicated terminal for enjoying pictures played on DVD in higher picture quality ( $\rightarrow$  15).

If your TV is connected to the DVD output terminals, the VHS picture is not displayed on your TV unless you select the TP channel ( $\rightarrow$  58).





• If the un