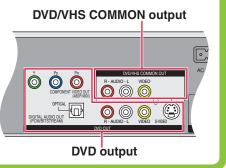

## **DVD output and DVD/VHS output**

The unit has DVD/VHS COMMON output terminals and DVD output terminals.

#### DVD/VHS COMMON OUT

For DVD/VHS COMMON output terminals, both DVD and VHS signals can be output.

### DVD OUT

This is the dedicated terminal for enjoying pictures played on DVD in higher picture quality ( $\rightarrow$  15).

If your TV is connected to the DVD output terminals, the VHS picture is not displayed on your TV unless you select the TP channel ( $\rightarrow$  58).