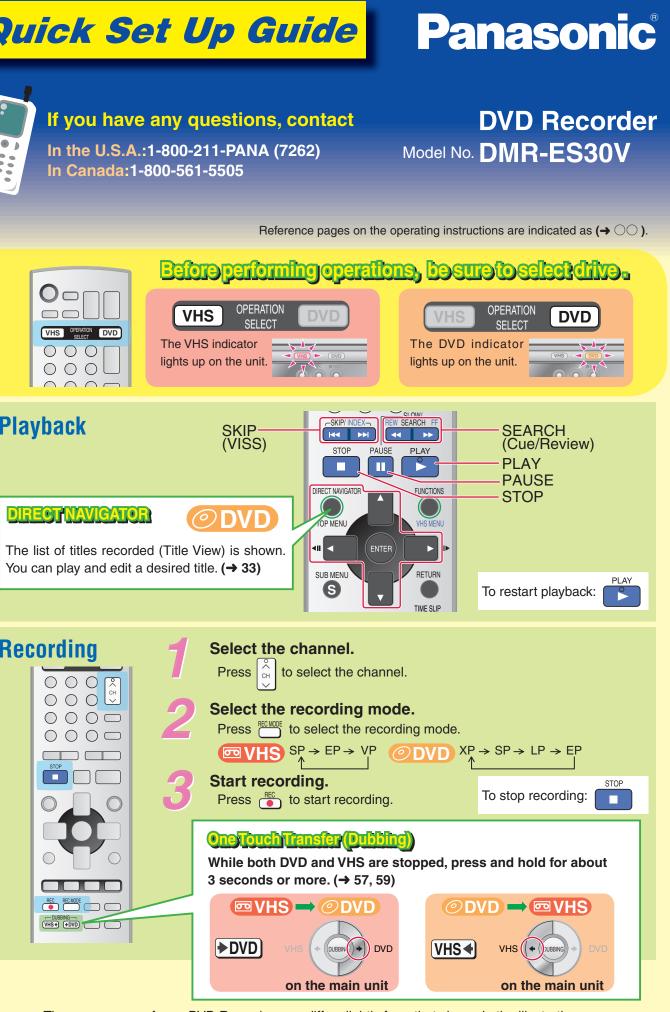

| After finalizing the disc              | ×                                         | ×                           |

### Playing the disc on other DVD players

After recording, it is necessary to finalize (close) DVD-R, DVD-RW and +R in order to be able to play them

 $\checkmark$ : Possible,  $\times$ : Impossible

to DVD-R. etc. Finalize



on other DVD players.

(finalize  $\rightarrow$  31, 64)

**DVD-R** 

DVD-RW

 $+\mathbf{R}$ 









The appearance of your DVD Recorder may differ slightly from that shown in the illustrations.

**VQT0Q97** 

# Connection

Please read "Precautions for installation".  $(\rightarrow 3)$ 

Before connection, turn off all equipment and read the appropriate operating instructions.



## **DVD output and DVD/VHS output**

The unit has DVD/VHS COMMON output terminals and DVD output terminals.

#### DVD/VHS COMMON OUT

For DVD/VHS COMMON output terminals, both DVD and VHS signals can be output.

### DVD OUT

This is the dedicated terminal for enjoying pictures played on DVD in higher picture quality ( $\rightarrow$  15).

If your TV is connected to the DVD output terminals, the VHS picture is not displayed on your TV unless you select the TP channel ( $\rightarrow$  58).





• If the unit cou