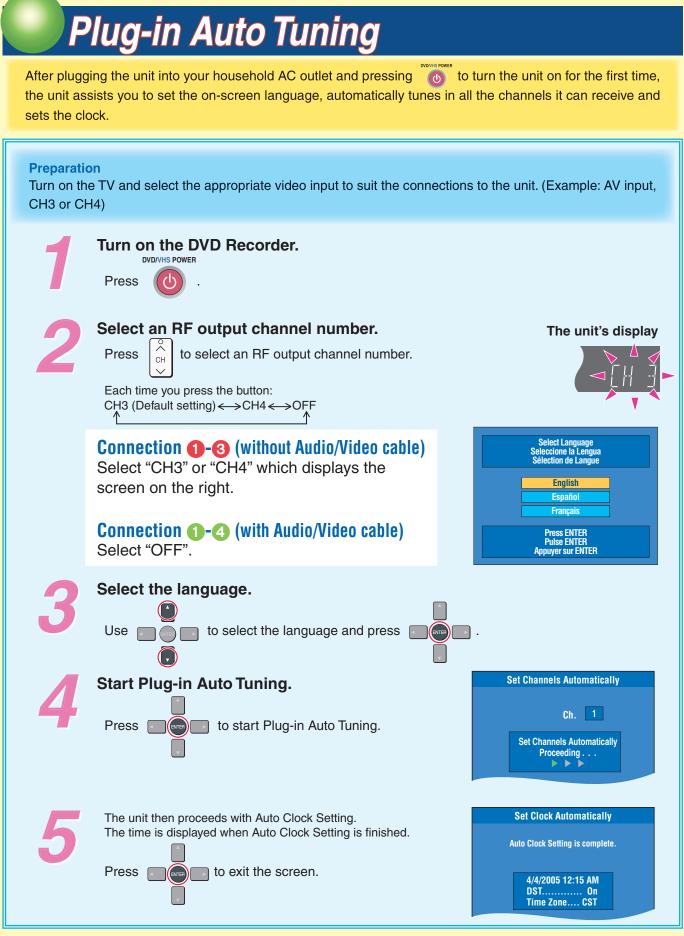

• If the unit couldn't set the clock automatically  $(\rightarrow 46)$ 

O To start Plug-in Auto Tuning again (→ 16)

**O** To change the RF output channel ( $\rightarrow$  20)