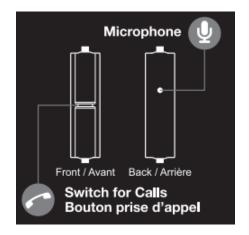

## **Specifications**

| Compatibility           | Compatible with iPhone, BlackBerry®, Android™.<br>Excluding Nokia ZTE. |
|-------------------------|------------------------------------------------------------------------|
| Driver units            | 30mm (1-3/16 in)                                                       |
| Impedance               | 25Ω                                                                    |
| Sensitivity             | 92 dB/mW                                                               |
| Power handling capacity | 1000 mW (IEC)                                                          |
| Frequency response      | 16 Hz – 22 Hhz                                                         |
| Cord                    | 1.37m (4.5 foot)                                                       |
| Mic                     | Yes                                                                    |
| Plug diameter           | 3.5mm (1/8 in)                                                         |
| Mass                    | Approx. 65g (2.3 oz) (with cord) 50 g (1.8 oz) (without cord)          |